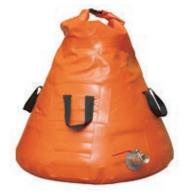

### **COBRA** firefighting backpack

# 16L 20L 25L

The firefighting backpack COBRA serves for fighting of small fires. It is a suitable equipment of firefighting vehicles, off-road vehicles during visual inspections of forest grounds in dry months or as prevention the combine harvesters during harvests.

> The firefighting backpack COBRA is basic version of our all series of firefighting backpacks. When designing of COBRA, special emphasis has been placed on the quality, simple design, practical features and price. The base is single-layer design with robust PES fabric coated by PVC in yellow color for great visibility. This design and used fabric guarantee low weight, good washability and storability.