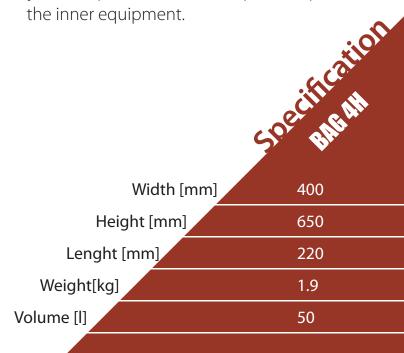

| inner equipment. | STORE BAR 2H |
|------------------|--------------|
| Width [mm]       | 400          |
| Height [mm]      | 650          |
| Lenght [mm]      | 130          |
| Weight[kg]       | 1.4          |
| Volume [l]       | 22           |
|                  |              |