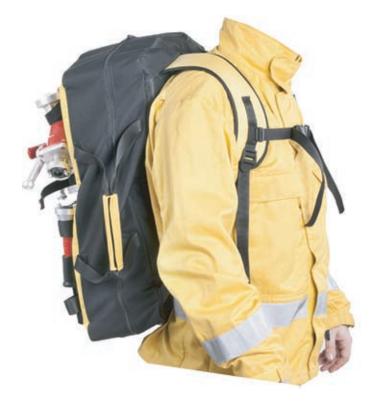

### **BAG 4H** Gear backpack

Gear backpack BAG 4H is designed to hold four D25 hoses up to 30m, a divider and two stream nozzles. It has one extra large inner **compartment** with the top and the bottom. Both of these parts are equipped with straps to fix the hose. Between these parts is **the plastic board** with straps to fix the other two hoses. The plastic board is removeable. Thanks to that use the whole also inner vou can compartment for other equipment (ropes, clothing, etc.).

**Gear backpack BAG 4H** is equipped on the top with straps for fix the divider and two nozzles. To store additional equipment you can use **a large zip pocket**. On the pocket are sewn two **reflective strips** for good visibility.