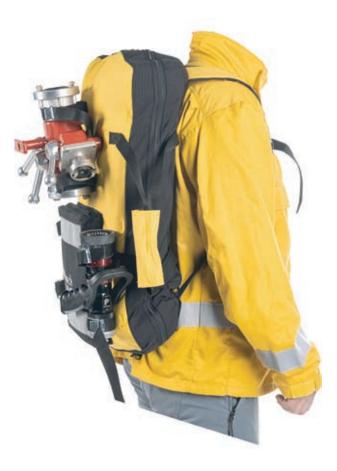

### **BAG 4H** Gear backpack

Gear backpack BAG 4H is designed to hold four D25 hoses up to 30m, a divider and two stream nozzles. It has one extra large inner **compartment** with the top and the bottom. Both of these parts are equipped with straps to fix the hose. Between these parts is **the plastic board** with straps to fix the other two hoses. The plastic board is removeable. Thanks to that use the whole also inner vou can compartment for other equipment (ropes, clothing, etc.).

**Gear backpack BAG 4H** is equipped on the top with straps for fix the divider and two nozzles. To store additional equipment you can use **a large zip pocket**. On the pocket are sewn two **reflective strips** for good visibility.

Gear backpack BAG 4H is made from extra robust Cordura® fabric. For easy handling you can use the big handle or large padded shoulder straps guarantees comfort and offers wide range of settings for yours back. The comfort is guaranteed by the soft dorsal pad. Soft pad is also on the top side to protect the inner equipment.