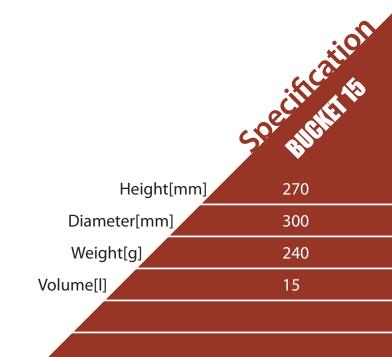

**BUCKET 15** is made from robust PES fabric coated by PVC in yellow color for **great visibility**. This design and used fabric quarantee **long life, good washability and storability**.

**BUCKET 15** has a volume of **15 liters**. It is equipped with **a large strap** for easy handling. **The reinforced top rim** quarantees a stable shape during filling and handling.