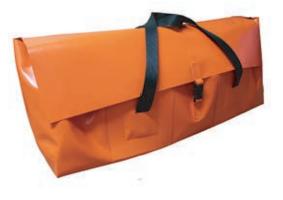

### BUCKET 15 collapsible bucket

**BUCKET 15** is **collapsible** water container, which is always at hand during intervention and, thanks to its construction, requires a minimum of space. Its use is very fast - just expand and fill with water.

**BUCKET 15** is made from robust PES fabric coated by PVC in yellow color for **great visibility**. This design and used fabric quarantee **long life, good washability and storability**.

**BUCKET 15** has a volume of **15 liters**. It is equipped with **a large strap** for easy handling. **The reinforced top rim** quarantees a stable shape during filling and handling.

**BUCKET 15** is designed for interventions where you need to transport smaller amount of water or bulk material. It is ideal for forest fires, where you can refill our firefighting backpacks ERMAK with water from a strean or other water source. You can use it as a container for liquids or bulk materials - absorbents.