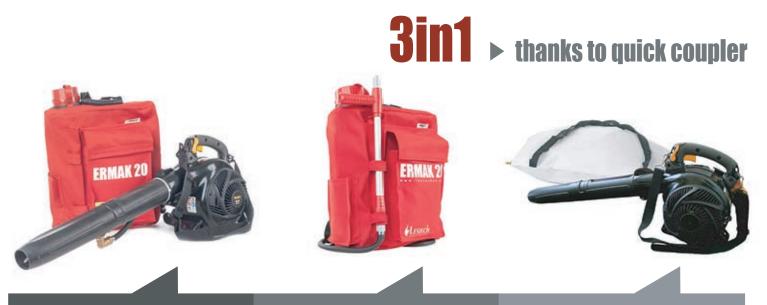

The firefighting backpack with motor pump with high performance and easy handling... ...the firefighting backpack with a double-action handheld pump where you can't use the motor nozzle... ...leaf blower, vacuum and crusher with original accessories by motor's manufacturer.