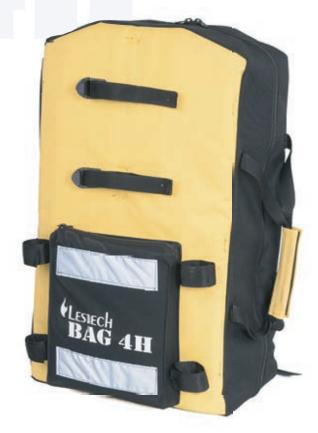

### **BAG 4H** Gear backpack

Gear backpack BAG 4H is designed to hold four D25 hoses up to 30m, a divider and two stream nozzles. It has one extra large inner **compartment** with the top and the bottom. Both of these parts are equipped with straps to fix the hose. Between these parts is **the plastic board** with straps to fix the other two hoses. The plastic board is removeable. Thanks to that use the whole also inner vou can compartment for other equipment (ropes, clothing, etc.).

**Gear backpack BAG 4H** is equipped on the top with straps for fix the divider and two nozzles. To store additional equipment you can use **a large zip pocket**. On the pocket are sewn two **reflective strips** for good visibility.

Gear backpack BAG 4H is made from extra robust Cordura® fabric. For easy handling you can use the big handle or large padded shoulder straps guarantees comfort and offers wide range of settings for yours back. The comfort is guaranteed by the soft dorsal pad. Soft pad is also on the top side to protect the inner equipment.