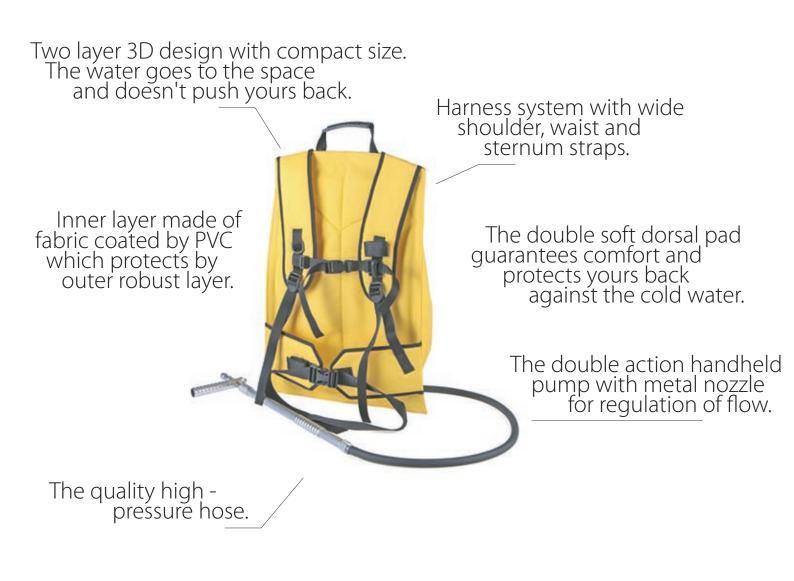

The firefighting backpack ERMAK is top version of our all series of firefighting backpacks. When designing of COBRA, special emphasis has been placed on the quality, practical features and mainly comfort. The base is double-layer design with outer robust layer which protects inner layer - a water carrier. The comfort is guaranteed with a dorsal pad which is placed between these layers.

### Advantages

The clips for handheld pump or other tools.

The big storage pocket.

The large cap permanently attached to the backpack.

The big plastic handle for easy handling with filled backpack.