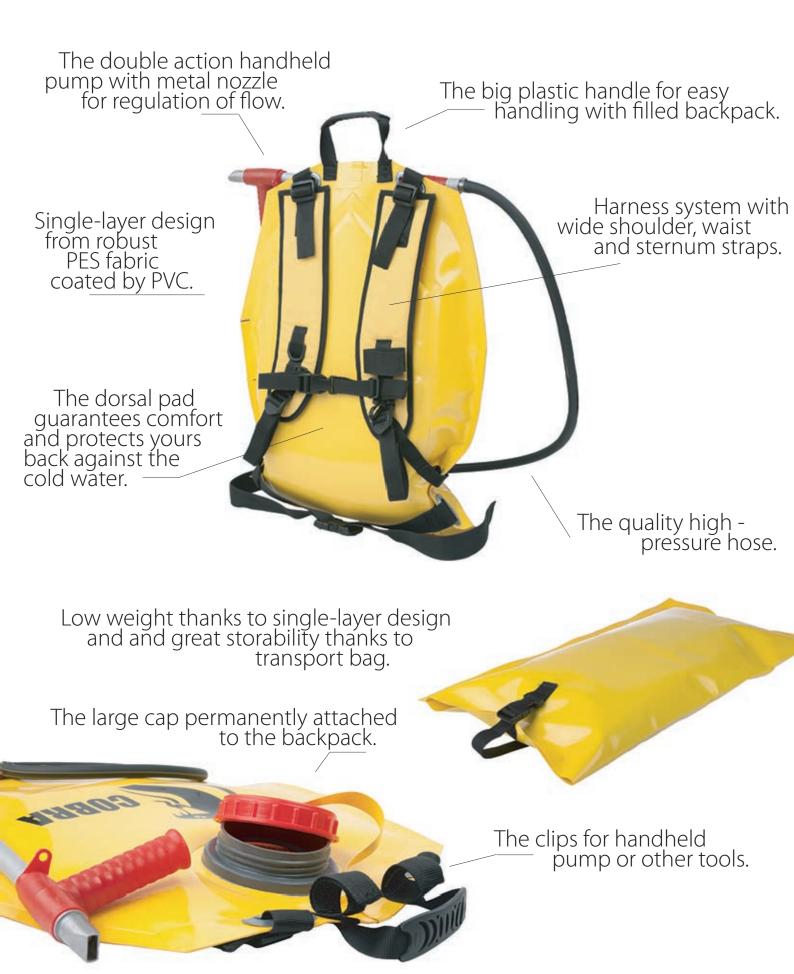

> The firefighting backpack COBRA is basic version of our all series of firefighting backpacks. When designing of COBRA, special emphasis has been placed on the quality, simple design, practical features and price. The base is single-layer design with robust PES fabric coated by PVC in yellow color for great visibility. This design and used fabric guarantee low weight, good washability and storability.

### Advantages