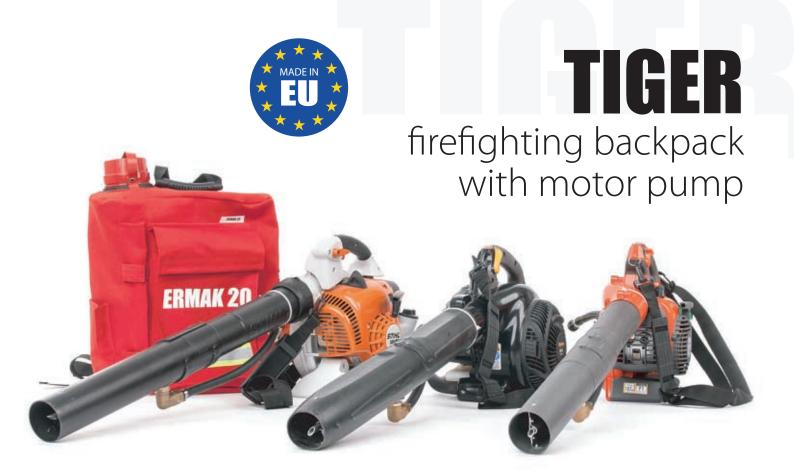

The firefighting backpack TIGER with motor pump serves for fighting of small fires, blazing of forest undergrowth and as equipment of patrols after fire liquidation or during burning the brushwood following the forest exploitation. It is a suitable equipment of fire tankers, off-road vehicles during visual inspections of forest grounds in dry months.

TIGER is a good alternative for classic firefighting backpack from series of ERMAK. TIGER offers a greater extinguishing effect with larger fire cover.

For firefighting is used a strong air stream that, if necessary, is supported with water to form a water mist. The strong air stream is generated by two-stroke engine and a fan which blows the air into the nozzle. In the nozzle the air is mixed with water which is pumped from the backpack. If necessary, it is possible to support the extinguishing effect with a foam agent which is mixed into the backpack.

The firefighting backpack with motor pump with high performance and easy handling... ...the firefighting backpack with a double-action handheld pump where you can't use the motor nozzle... ...leaf blower, vacuum and crusher with original accessories by motor's manufacturer.