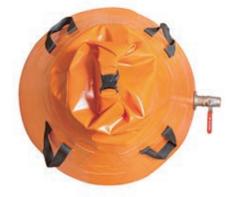

### Advantages

The clips for handheld pump or other tools.

The big storage pocket.

The large cap permanently attached to the backpack.

The big plastic handle for easy handling with filled backpack.