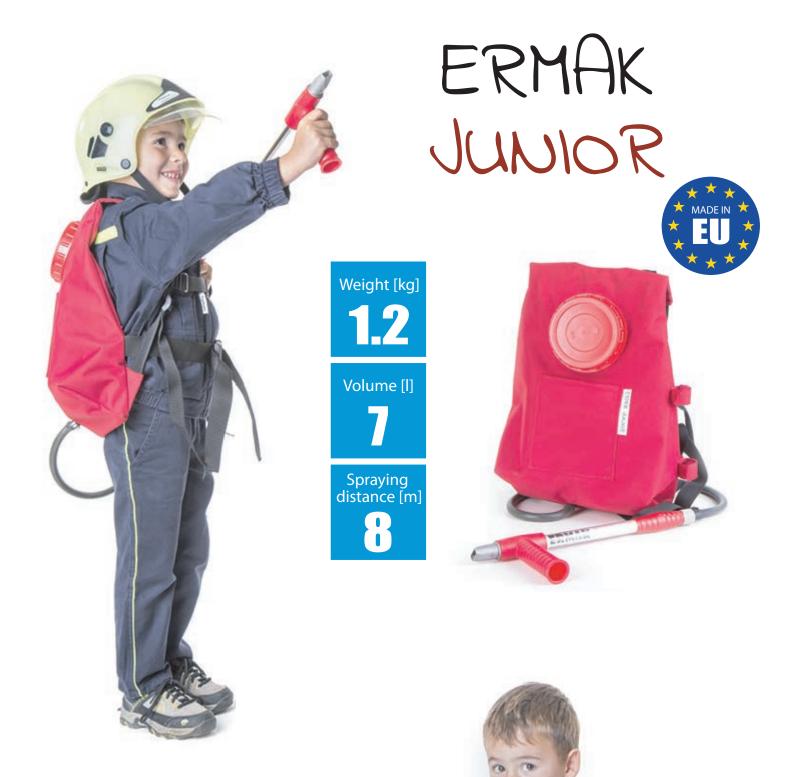

firefighting backpack from series of ERMAK. TIGER offers a greater extinguishing effect with larger fire cover.

For firefighting is used a strong air stream that, if necessary, is supported with water to form a water mist. The strong air stream is generated by two-stroke engine and a fan which blows the air into the nozzle. In the nozzle the air is mixed with water which is pumped from the backpack. If necessary, it is possible to support the extinguishing effect with a foam agent which is mixed into the backpack.



The firefighting backpack with motor pump with high performance and easy handling... ...the firefighting backpack with a double-action handheld pump where you can't use the motor nozzle... ...leaf blower, vacuum and crusher with original accessories by motor's manufacturer.



The first fully functional firefighting backpack for our smallest firefighters





#### manufacturer of the firefighting equipment

Nadrazni 241 | 281 44 Zasmuky | Czech Republic tel.: +420 775 574 552 | e-mail: lestech@lestechcz.com | www.lestechcz.com

### www.lestechcz.com