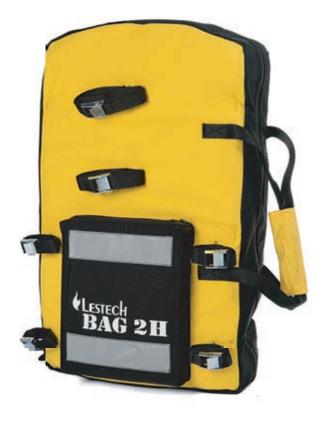

### **BAG 2H** Gear backpack

**Gear backpack BAG 2H** is designed to hold two D25 hoses up to 30m, a divider and two stream nozzles. It has one **extra large inner compartment** with the top and the bottom. Both of these parts are equipped with straps to fix the hose. Thanks to that you can also use the whole inner compartment for other equipment (ropes, clothing, etc.).

**Gear backpack BAG 2H** is equipped on the top with straps for fix the divider and two nozzles. To store additional equipment you can use **a large zip pocket**. On the pocket are sewn two **reflective strips** for good visibility.

Gear backpack BAG 2H is made from extra robust Cordura® fabric. For easy handling you can use the big handle or large padded shoulder straps guarantees comfort and offers wide range of settings for yours back. The comfort is guaranteed by the soft dorsal pad. Soft pad is also on the top side to protect the inner equipment.