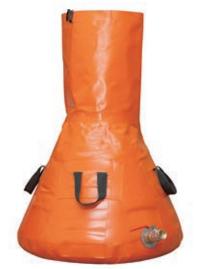

### ERMAK firefighting backpack

# 16L 20L 25L

**The firefighting backpack ERMAK** serves for fighting of small fires. It is a suitable equipment of firefighting vehicles, off-road vehicles during visual inspections of forest grounds in dry months or as prevention the combine harvesters during harvests.

The firefighting backpack ERMAK is top version of our all series of firefighting backpacks. When designing of COBRA, special emphasis has been placed on the quality, practical features and mainly comfort. The base is double-layer design with outer robust layer which protects inner layer - a water carrier. The comfort is guaranteed with a dorsal pad which is placed between these layers.