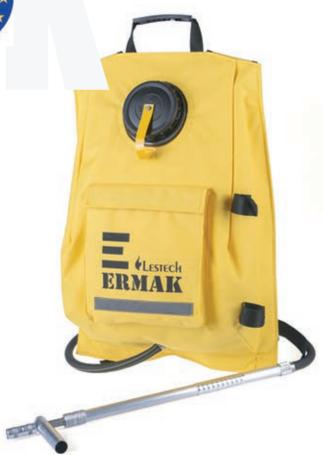

### ERMAK firefighting backpack

# 16L 20L 25L

**The firefighting backpack ERMAK** serves for fighting of small fires. It is a suitable equipment of firefighting vehicles, off-road vehicles during visual inspections of forest grounds in dry months or as prevention the combine harvesters during harvests.

The firefighting backpack ERMAK is top version of our all series of firefighting backpacks. When designing of COBRA, special emphasis has been placed on the quality, practical features and mainly comfort. The base is double-layer design with outer robust layer which protects inner layer - a water carrier. The comfort is guaranteed with a dorsal pad which is placed between these layers.