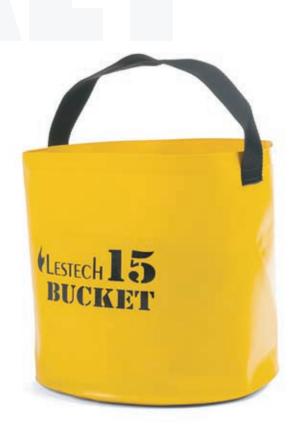

### BUCKET 15 collapsible bucket

**BUCKET 15** is **collapsible** water container, which is always at hand during intervention and, thanks to its construction, requires a minimum of space. Its use is very fast - just expand and fill with water.

**BUCKET 15** is made from robust PES fabric coated by PVC in yellow color for **great visibility**. This design and used fabric quarantee **long life, good washability and storability**.

**BUCKET 15** has a volume of **15 liters**. It is equipped with **a large strap** for easy handling. **The reinforced top rim** quarantees a stable shape during filling and handling.

**BUCKET 15** is designed for interventions where you need to transport smaller amount of water or bulk material. It is ideal for forest fires, where you can refill our firefighting backpacks ERMAK with water from a strean or other water source. You can use it as a container for liquids or bulk materials - absorbents.