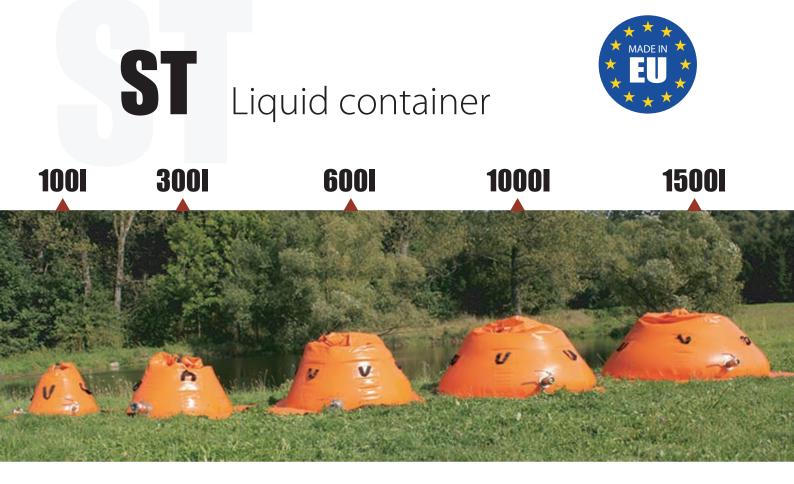

Tanks of the ST series are used as **containers of liquids** for firefighting or other emergency events. Tanks serve as the source of water for portable high-preassure pumps or for our firefighting water backpacks Ermak 20. Tanks can be use as sawer catch basins in th case of the leaks of hazardous substances. Tanks serve as storage of contaminated water from decontamination tent.

Tanks of the ST series are **unique in their design**. Tanks are consist of their own self-supporting body and the neck which closes the whole tank. Therefore tanks can be transport closed and filled with liquids. Tanks are equipped with **handles** for easy manipulation. The shape, size and material ensure the maximum saving of space.

Tanks of the ST series are made of PVC coated polyester fabric. The manufacturer of the fabric guarantees its resistance to UV radiation, rot and mould. Tanks can be equipped with **ball valves D, C** or their combiantion. The valves can be ended by couplings. Tanks can be equipped with air release valve. For using in hard terrain tanks can be equipped with **rope holders** for fixing against moves in the pick-ups or in the forest on the slope. Tanks of the ST series are equipped with **the transport bag** and **the protected pad**. The volume of the supplied tanks is 100, 300, 600, 1000, 1500 litres.