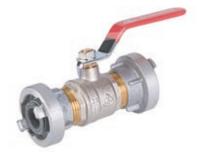

The filling hose can be equipped with a ball valve with a D coupling or only a D coupling - this is if the water source is equipped with a ball valve with a D coupling. The ball valve can also be purchased separately. This is in case several firefighting backpacks are filled from one motor pump, which is not equipped with a ball valve as standard.