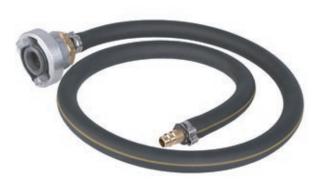

The filling system is connected to the water source via a D coupling. The filling hose is terminated with a quick-connect coupling's plug, just like the end of the handheld pump of the firefighting backpack. The firefighting backpack is equipped with a quick-connect coupling at the end of its hose for quick switching between filling and handheld pump. Therefore, no assist is required for filling. The quick-connect coupling is one-way - no water will leak out of the backpack when unfastened.

# Filling system

**D** coupling for connection to a motor pump with a ball valve or with only a D coupling.

**The filling hose** is 1m long as standard. With the hose of the firefighting backpack with a length of 1m, it is fully sufficient length for comfortable work.