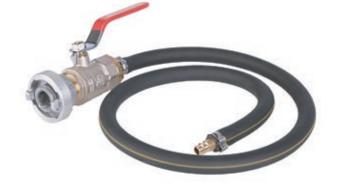

The filling hose can be equipped with a ball valve with a D coupling or only a D coupling - this is if the water source is equipped with a ball valve with a D coupling. The ball valve can also be purchased separately. This is in case several firefighting backpacks are filled from one motor pump, which is not equipped with a ball valve as standard.

# Filling system

**D** coupling for connection to a motor pump with a ball valve or with only a D coupling.

**The filling hose** is 1m long as standard. With the hose of the firefighting backpack with a length of 1m, it is fully sufficient length for comfortable work.