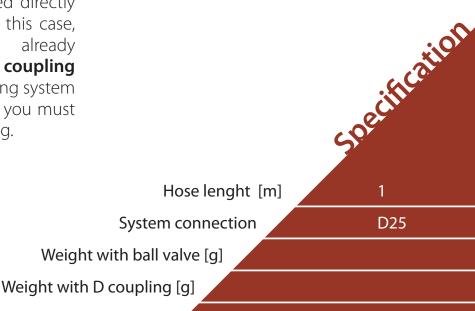

# Filling system

**D** coupling for connection to a motor pump with a ball valve or with only a D coupling.

**The filling hose** is 1m long as standard. With the hose of the firefighting backpack with a length of 1m, it is fully sufficient length for comfortable work.