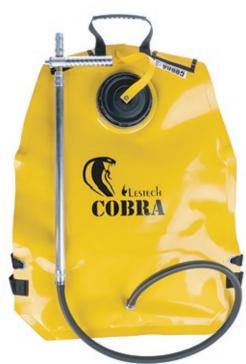

The firefighting backpack COBRA is basic version of our all series of firefighting backpacks. When designing of COBRA, special emphasis has been placed on the quality, simple design, practical features and price. The base is single-layer design with robust PES fabric coated by PVC in yellow color for great visibility. This design and used fabric guarantee low weight, good washability and storability.

## Advantages

The big plastic handle for easy handling with filled backpack.

Single-layer design from robust PES fabric coated by PVC. Harness system with wide shoulder, waist and sternum straps.

The dorsal pad guarantees comfort and protects yours back against the cold water.

The quality high - pressure hose.

Low weight thanks to single-layer design and and great storability thanks to transport bag.