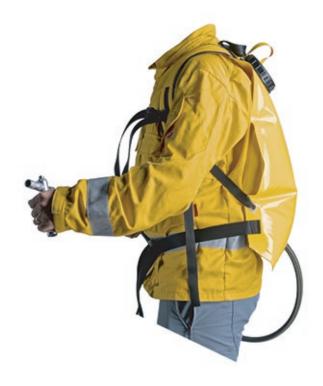

## **COBRA**

**The firefighting backpack COBRA** serves for fighting of small fires, blazing of forest undergrowth and as equipment of patrols after fire liquidation or during burning the brushwood following the forest exploitation. It is a suitable equipment of fire tankers, off-road vehicles during visual inspections of forest grounds in dry months or as prevention the combine harvesters during harvests.

## Advantages

The big plastic handle for easy handling with filled backpack.

Single-layer design from robust PES fabric coated by PVC. Harness system with wide shoulder, waist and sternum straps.

The dorsal pad guarantees comfort and protects yours back against the cold water.