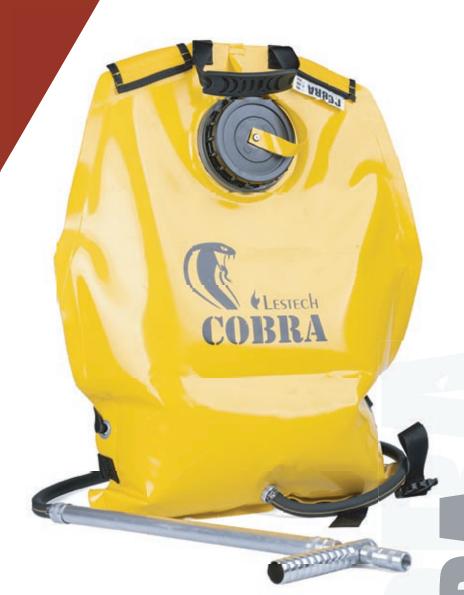

The firefighting backpack COBRA is basic version of our all series of firefighting backpacks. When designing of COBRA, special emphasis has been placed on the quality, simple design, practical features and price. The base is single-layer design with robust PES fabric coated by PVC in yellow color for great visibility. This design and used fabric guarantee low weight, good washability and storability.

## Advantages

The big plastic handle for easy handling with filled backpack.

Single-layer design from robust PES fabric coated by PVC. Harness system with wide shoulder, waist and sternum straps.

The dorsal pad guarantees comfort and protects yours back against the cold water.