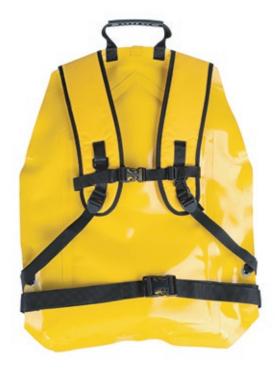

## Advantages

The big plastic handle for easy handling with filled backpack.

Single-layer design from robust PES fabric coated by PVC. Harness system with wide shoulder, waist and sternum straps.

The dorsal pad guarantees comfort and protects yours back against the cold water.

The harness system is replaced with the wide adjustable carrying straps. The dorsal pad is missing. The big plastic handle is replaced with wide carrying strap. The transport bag is optional accessories.