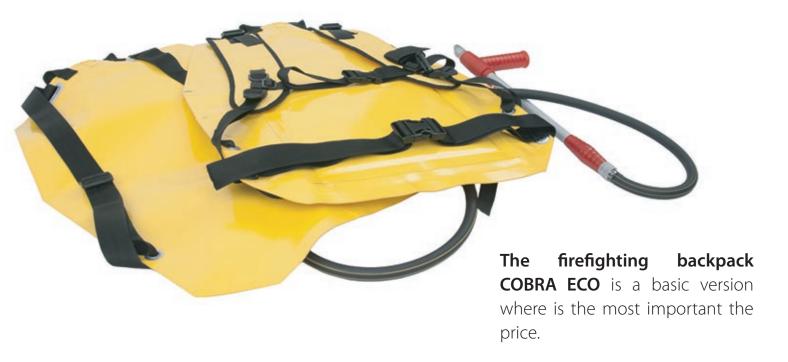

## **COBRA ECO**

COBRA ECO is made from identical materials as full version COBRA. The base is **single-layer design** with robust PES fabric coated by PVC in yellow color for great visibility. Our design and used fabric guarantee **the low weight, good washability and storability**. **Double action handheld pump** with surface finish offers very light stroke. The handheld pump is terminated by metal nozzle for regulation of flow. **The large cap** enables easy filling of water without removing. COBRA ECO has the following changes compared to full version.

The harness system is replaced with the wide adjustable carrying straps. The dorsal pad is missing. The big plastic handle is replaced with wide carrying strap. The transport bag is optional accessories.