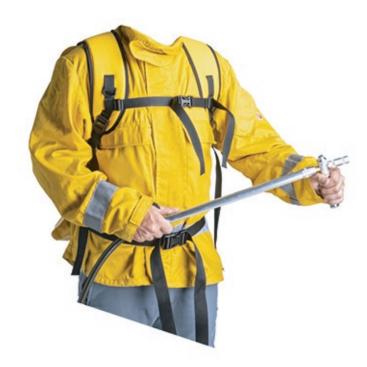

## Advantages

The big plastic handle for easy handling with filled backpack.

Single-layer design from robust PES fabric coated by PVC. Harness system with wide shoulder, waist and sternum straps.

The dorsal pad guarantees comfort and protects yours back against the cold water.

The quality high - pressure hose.

Low weight thanks to single-layer design and and great storability thanks to transport bag.