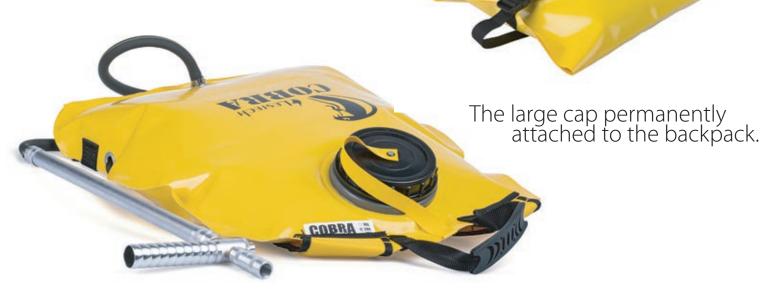

## **COBRA ECO**

COBRA ECO is made from identical materials as full version COBRA. The base is **single-layer design** with robust PES fabric coated by PVC in yellow color for great visibility. Our design and used fabric guarantee **the low weight, good washability and storability**. **Double action handheld pump** with surface finish offers very light stroke. The handheld pump is terminated by metal nozzle for regulation of flow. **The large cap** enables easy filling of water without removing. COBRA ECO has the following changes compared to full version.