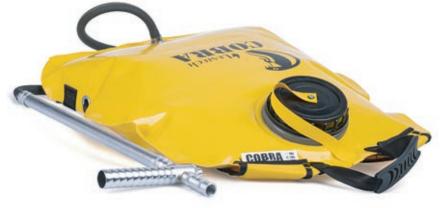

The quality high - pressure hose.

Low weight thanks to single-layer design and and great storability thanks to transport bag.