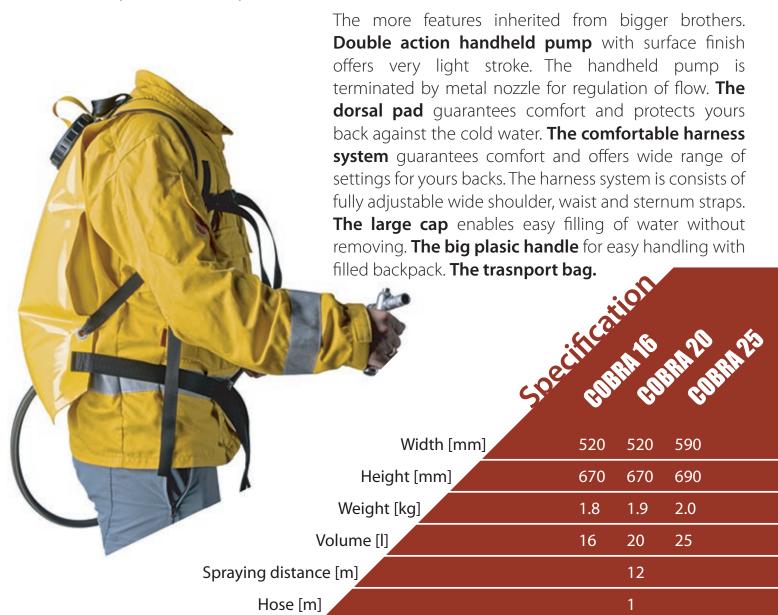

## Advantages

The big plastic handle for easy handling with filled backpack.

Single-layer design from robust PES fabric coated by PVC. Harness system with wide shoulder, waist and sternum straps.

The dorsal pad guarantees comfort and protects yours back against the cold water.

The quality high - pressure hose.

Low weight thanks to single-layer design and and great storability thanks to transport bag.

## **COBRA ECO**

COBRA ECO is made from identical materials as full version COBRA. The base is **single-layer design** with robust PES fabric coated by PVC in yellow color for great visibility. Our design and used fabric guarantee **the low weight, good washability and storability**. **Double action handheld pump** with surface finish offers very light stroke. The handheld pump is terminated by metal nozzle for regulation of flow. **The large cap** enables easy filling of water without removing. COBRA ECO has the following changes compared to full version.

The harness system is replaced with the wide adjustable carrying straps. The dorsal pad is missing. The big plastic handle is replaced with wide carrying strap. The transport bag is optional accessories.