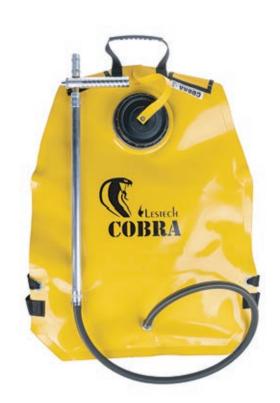

The firefighting backpack COBRA is basic version of our all series of firefighting backpacks. When designing of COBRA, special emphasis has been placed on the quality, simple design, practical features and price. The base is single-layer design with robust PES fabric coated by PVC in yellow color for great visibility. This design and used fabric guarantee low weight, good washability and storability.

## **COBRA ECO**

COBRA ECO is made from identical materials as full version COBRA. The base is **single-layer design** with robust PES fabric coated by PVC in yellow color for great visibility. Our design and used fabric guarantee **the low weight, good washability and storability**. **Double action handheld pump** with surface finish offers very light stroke. The handheld pump is terminated by metal nozzle for regulation of flow. **The large cap** enables easy filling of water without removing. COBRA ECO has the following changes compared to full version.