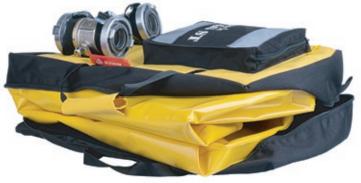

## **BAG ST**

**Gear backpack BAG ST** is designed to store the liquid containers of ST series, protective pad and ball valves. It has one **extra large inner compartment**. Thanks to that you can also use the whole inner compartment for other equipment (ropes, clothing, etc.)

**Gear backpack BAG ST** is equipped on the top with straps for fix two ball valves. To store additional equipment you can use **a large zip pocket**. On the pocket are sewn two **reflective strips** for good visibility.