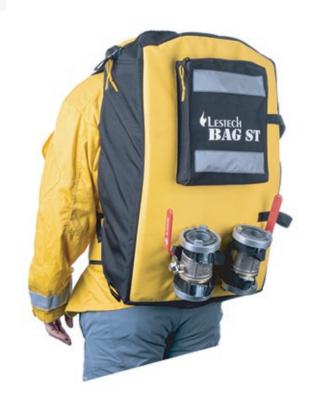

## **BAG ST**

**Gear backpack BAG ST** is designed to store the liquid containers of ST series, protective pad and ball valves. It has one **extra large inner compartment**. Thanks to that you can also use the whole inner compartment for other equipment (ropes, clothing, etc.)

**Gear backpack BAG ST** is equipped on the top with straps for fix two ball valves. To store additional equipment you can use **a large zip pocket**. On the pocket are sewn two **reflective strips** for good visibility.