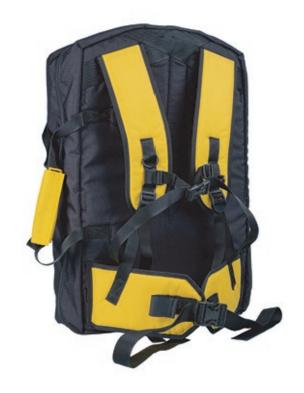

Gear backpack BAG ST is made from extra robust Cordura® fabric. For easy handling you can use the big handle or large padded shoulder straps guarantees comfort and offers wide range of settings for yours back. The comfort is guaranteed by the soft dorsal pad. Soft pad is also on the top side to protect the inner equipment.