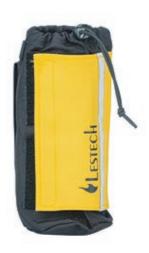

# LESTECH

**The pocket** is used to store personal items. The pocket is closed with **a zip** and is equipped with **a reflective strip**. It is **padded** on the front and back for greater protection of stored items. Dimensions 175x145x70mm.

#### Accessories

The water pocket is used to store a bottle with a volume of 0.5, 1.5 or 2l. The pocket is closed with a Velcro fastener and is equipped with a reflective strip. The pocket is padded on the back. Dimensions 220x100mm.