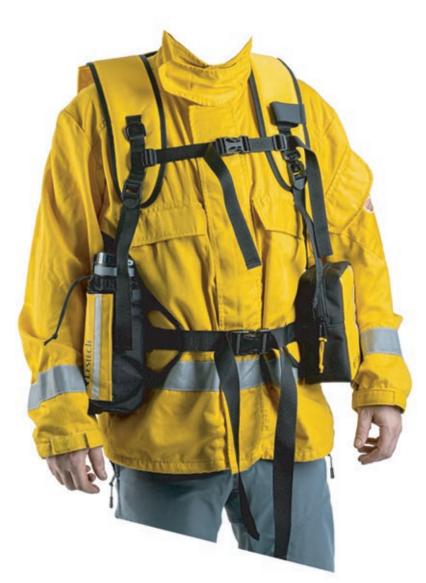

## **BAG ST**

**Gear backpack BAG ST** is designed to store the liquid containers of ST series, protective pad and ball valves. It has one **extra large inner compartment**. Thanks to that you can also use the whole inner compartment for other equipment (ropes, clothing, etc.)

**Gear backpack BAG ST** is equipped on the top with straps for fix two ball valves. To store additional equipment you can use **a large zip pocket**. On the pocket are sewn two **reflective strips** for good visibility.

Gear backpack BAG ST is made from extra robust Cordura® fabric. For easy handling you can use the big handle or large padded shoulder straps guarantees comfort and offers wide range of settings for yours back. The comfort is guaranteed by the soft dorsal pad. Soft pad is also on the top side to protect the inner equipment.