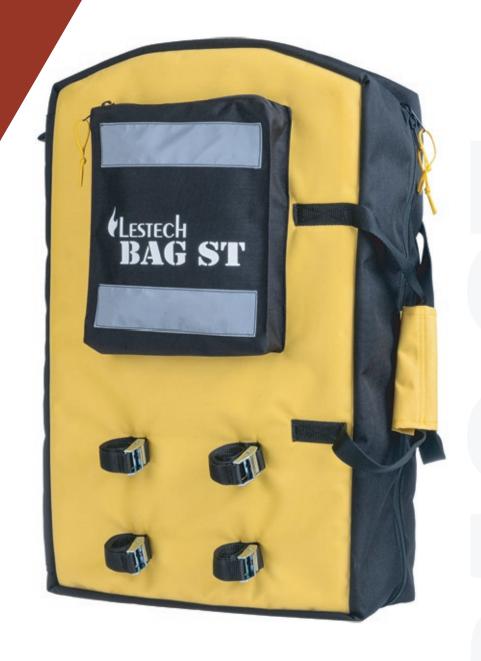

## **BAG ST**

**Gear backpack BAG ST** is designed to store the liquid containers of ST series, protective pad and ball valves. It has one **extra large inner compartment**. Thanks to that you can also use the whole inner compartment for other equipment (ropes, clothing, etc.)

**Gear backpack BAG ST** is equipped on the top with straps for fix two ball valves. To store additional equipment you can use **a large zip pocket**. On the pocket are sewn two **reflective strips** for good visibility.

Gear backpack BAG ST is made from extra robust Cordura® fabric. For easy handling you can use the big handle or large padded shoulder straps guarantees comfort and offers wide range of settings for yours back. The comfort is guaranteed by the soft dorsal pad. Soft pad is also on the top side to protect the inner equipment.