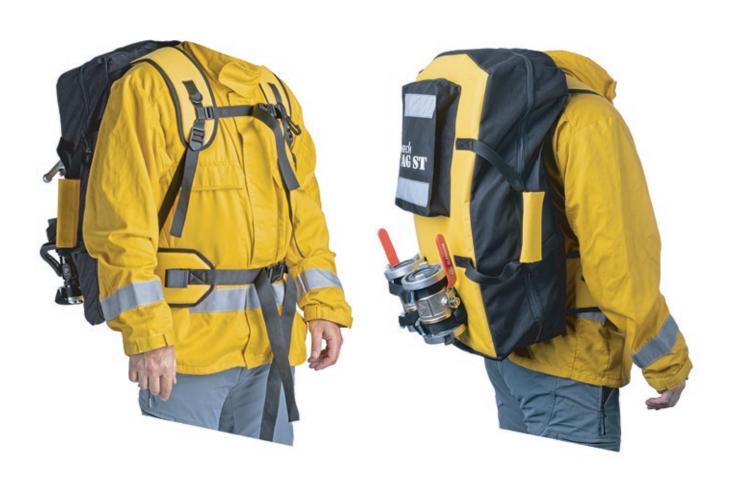

## **BAG ST**

**Gear backpack BAG ST** is designed to store the liquid containers of ST series, protective pad and ball valves. It has one **extra large inner compartment**. Thanks to that you can also use the whole inner compartment for other equipment (ropes, clothing, etc.)

**Gear backpack BAG ST** is equipped on the top with straps for fix two ball valves. To store additional equipment you can use **a large zip pocket**. On the pocket are sewn two **reflective strips** for good visibility.

Gear backpack BAG ST is made from extra robust Cordura® fabric. For easy handling you can use the big handle or large padded shoulder straps guarantees comfort and offers wide range of settings for yours back. The comfort is guaranteed by the soft dorsal pad. Soft pad is also on the top side to protect the inner equipment.